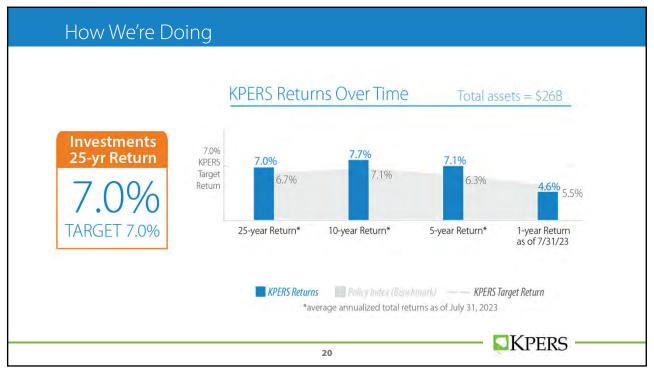

Retirement System Funded Status (All Plans)

Assets vs. Liabilities

73.4% Funded Ratio

۷,