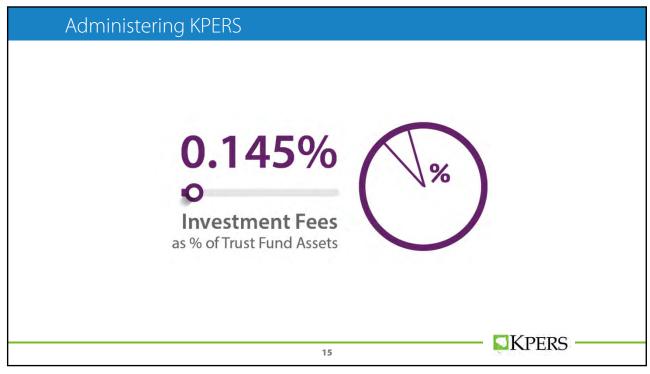

# KPERS is your **fiduciary.**That means we put your interests first.

Who We Are

KPERS

KP&F

JUDGES

Ckpers457

6



Your Benefit Is Secure.

# Your Benefit Is Secure.

## **MYTH:**

KPERS is like Social Security.

Contributions from current employees pay benefits of current retiree.

9

**KPERS** 

9

### Your Benefit Is Secure.

### **FACT:**

KPERS is **not** like Social Security.

KPERS benefits are prefunded. Current contributions are invested to pay benefits down the road.

10













| Your Benefit Is Secure.                                         |         |
|-----------------------------------------------------------------|---------|
| The KPERS Trust Fund is your money.<br>It's not going anywhere. |         |
| 17                                                              | KPERS — |









Retirement System Funded Status (All Plans)

Assets vs. Liabilities

73.4% Funded Ratio











۷,