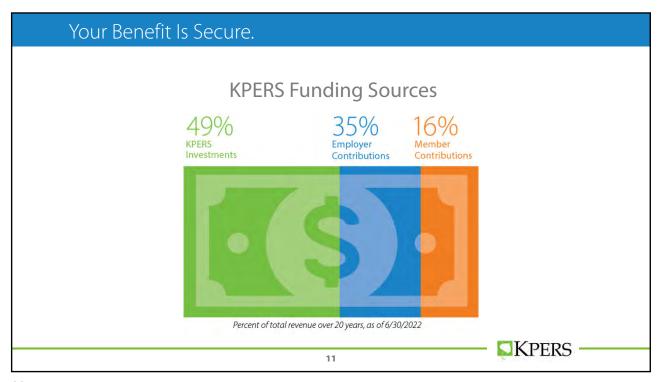

### **FACT:**

KPERS is **not** like Social Security.

KPERS benefits are prefunded. Current contributions are invested to pay benefits down the road.

10

| Your Benefit Is Secure.                                         |         |
|-----------------------------------------------------------------|---------|
| The KPERS Trust Fund is your money.<br>It's not going anywhere. |         |
| 17                                                              | KPERS — |