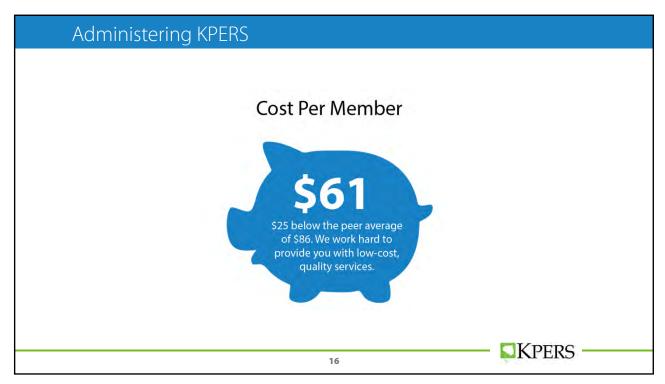

# KPERS is your **fiduciary.**That means we put your interests first.

Who We Are

KPERS

KP&F

JUDGES

Ckpers457

6



Your Benefit Is Secure.

# Your Benefit Is Secure.

## **MYTH:**

KPERS is like Social Security.

Contributions from current employees pay benefits of current retiree.

9

**KPERS** 

9

### Your Benefit Is Secure.

### **FACT:**

KPERS is **not** like Social Security.

KPERS benefits are prefunded. Current contributions are invested to pay benefits down the road.

10













| Your Benefit Is Secure.                                         |         |
|-----------------------------------------------------------------|---------|
| The KPERS Trust Fund is your money.<br>It's not going anywhere. |         |
| 17                                                              | KPERS — |









Retirement System Funded Status (All Plans)

Assets vs. Liabilities

73.4% Funded Ratio











۷,