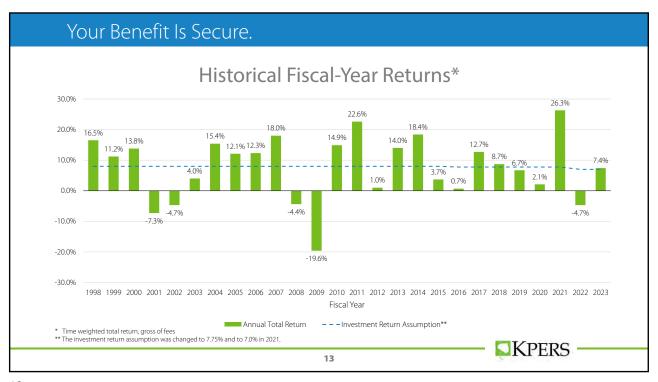

# KPERS is your **fiduciary.**That means we put your interests first.

Who We Are

KPERS

KP&F

JUDGES

Ckpers457

6



Your Benefit Is Secure.

# Your Benefit Is Secure.

## **MYTH:**

KPERS is like Social Security.

Contributions from current employees pay benefits of current retiree.

9

**KPERS** 

9

### Your Benefit Is Secure.

### **FACT:**

KPERS is **not** like Social Security.

KPERS benefits are prefunded. Current contributions are invested to pay benefits down the road.

10













| Your Benefit Is Secure.                                         |         |
|-----------------------------------------------------------------|---------|
| The KPERS Trust Fund is your money.<br>It's not going anywhere. |         |
| 17                                                              | KPERS — |









Retirement System Funded Status (All Plans)

Assets vs. Liabilities

73.4% Funded Ratio











۷,