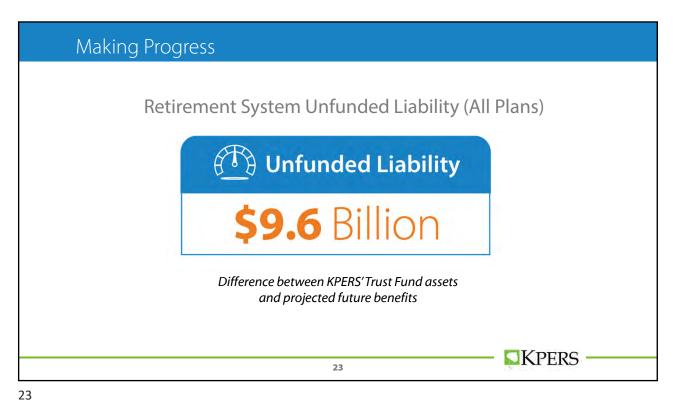

Retirement System Funded Status (All Plans)

Assets vs. Liabilities

73.4% Funded Ratio

۷,