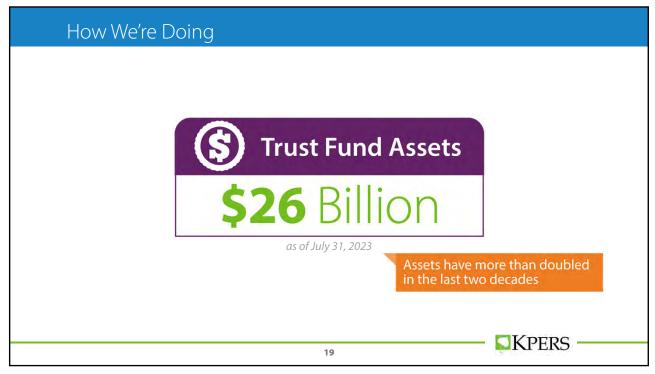

Retirement System Funded Status (All Plans)

Assets vs. Liabilities

73.4% Funded Ratio

۷,