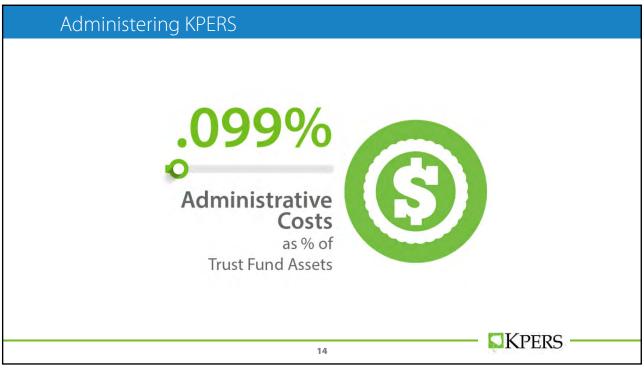

# KPERS is your **fiduciary.**That means we put your interests first.

Who We Are

KPERS

KP&F

JUDGES

Ckpers457

6



Your Benefit Is Secure.

# Your Benefit Is Secure.

## **MYTH:**

KPERS is like Social Security.

Contributions from current employees pay benefits of current retiree.

9

**KPERS** 

9

### Your Benefit Is Secure.

### **FACT:**

KPERS is **not** like Social Security.

KPERS benefits are prefunded. Current contributions are invested to pay benefits down the road.

10













| Your Benefit Is Secure.                                         |         |
|-----------------------------------------------------------------|---------|
| The KPERS Trust Fund is your money.<br>It's not going anywhere. |         |
| 17                                                              | KPERS — |









Retirement System Funded Status (All Plans)

Assets vs. Liabilities

73.4% Funded Ratio











۷,