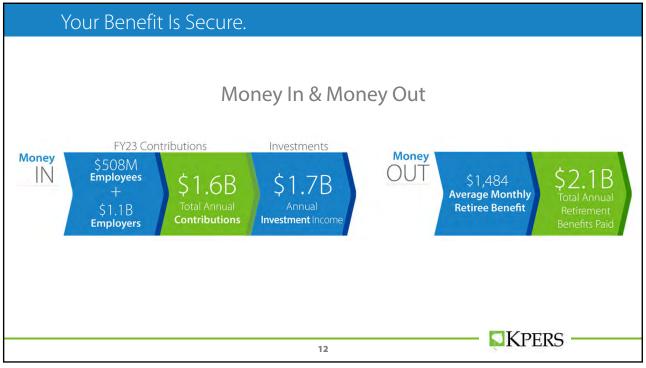

# KPERS is your **fiduciary.**That means we put your interests first.

Who We Are

KPERS

KP&F

JUDGES

Ckpers457

6



Your Benefit Is Secure.

# Your Benefit Is Secure.

## **MYTH:**

KPERS is like Social Security.

Contributions from current employees pay benefits of current retiree.

9

**KPERS** 

9

### Your Benefit Is Secure.

### **FACT:**

KPERS is **not** like Social Security.

KPERS benefits are prefunded. Current contributions are invested to pay benefits down the road.

10













| Your Benefit Is Secure.                                         |         |
|-----------------------------------------------------------------|---------|
| The KPERS Trust Fund is your money.<br>It's not going anywhere. |         |
| 17                                                              | KPERS — |









Retirement System Funded Status (All Plans)

Assets vs. Liabilities

73.4% Funded Ratio











۷,