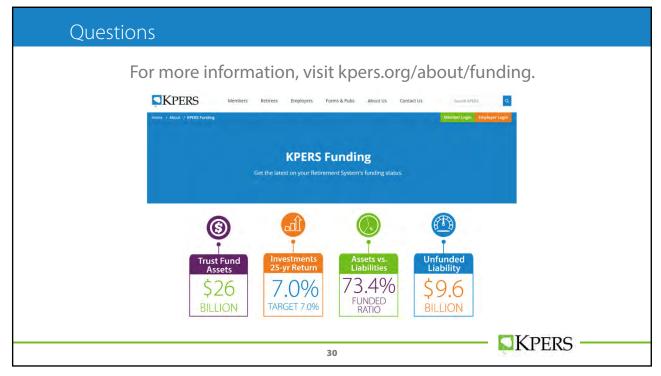

Retirement System Funded Status (All Plans)

Assets vs. Liabilities

73.4% Funded Ratio

۷,