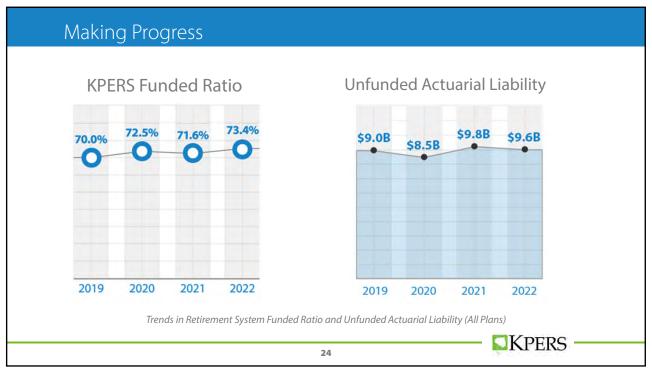

Retirement System Funded Status (All Plans)

Assets vs. Liabilities

73.4% Funded Ratio

۷,