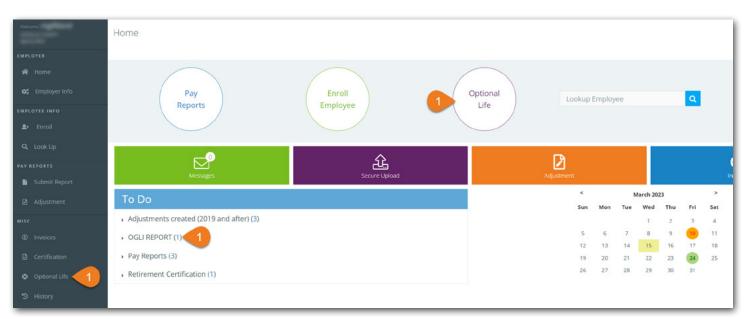

## **Optional Life Insurance**

Login to employer web portal (EWP)

Step 1. Click Optional Life under Misc in the side menu, at the top or in the To Do list.

| Welcome           | Optional Life      |            |           |             |                |                |                            |
|-------------------|--------------------|------------|-----------|-------------|----------------|----------------|----------------------------|
|                   | Optional Life      |            |           |             |                |                |                            |
|                   |                    |            |           |             |                |                |                            |
|                   |                    |            |           |             |                |                | Courses to alway Enter CCN |
| 🗱 Employer Info   |                    |            |           |             |                |                | Coverage Lookup, Enter SSN |
|                   |                    |            |           |             |                | 2              | GO GO                      |
| EMPLOYEE INFO     |                    |            |           |             |                | -              |                            |
| <b>≗</b> + Enroll |                    |            |           |             |                |                | Premium Calculator         |
|                   |                    |            |           |             |                | 4              | Export All                 |
| Q Look Up         |                    |            |           |             |                |                |                            |
| PAY REPORTS       | Changes since last | report     |           |             |                |                |                            |
| Submit Report     | Evenert            |            | 5         |             |                |                |                            |
|                   | Export             |            |           |             |                |                |                            |
|                   | SSN                | First Name | Last Name | New Premium | Effective Date | Change         |                            |
| міsc              | XXX-XX-0339        |            |           | \$19.65     | 04/01/2023     | New Enrollment |                            |
| ③ Invoices        | XXX-XX-7545        | Transa     | Service . | \$29.90     | 04/01/2023     | New Enrollment |                            |

Step 2. Look up employees to see their optional coverage, effective date, premium history and more.

**Step 3.** Use the **Premium Calculator** to see the cost of optional coverage or age-bracket changes.